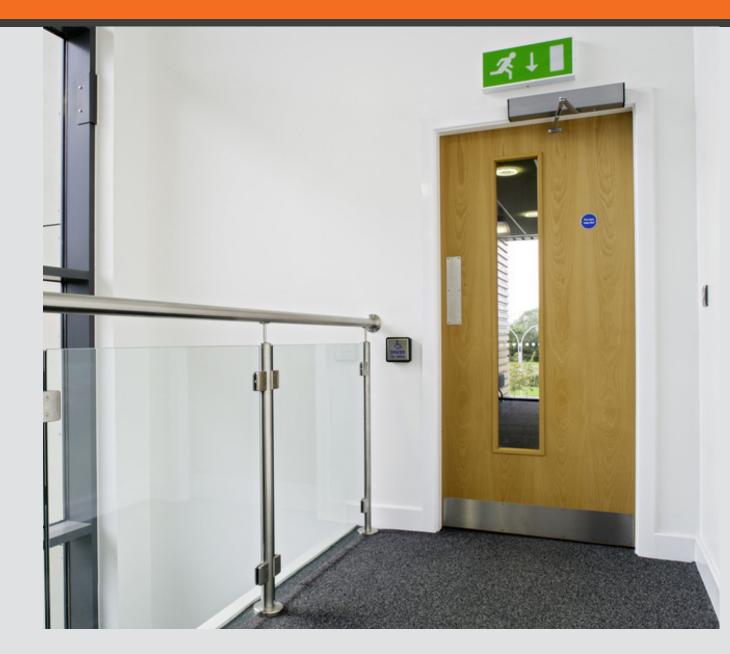

The University recognised that some of their staff and students would struggle to operate some of the doors encountered in the course of their normal daily routines.

LCN Auto Equalizers that can be activated in a variety of ways including wall mounted push buttons and wheelchair mounted fobs.

An added advantage is reliability and ease of service. A lack of reliance upon micro-processors and (often) complicated electronics means that the Auto Equalizer has much less opportunity for failure, cost effective and virtually maintenance free, Auto Equalizers were installed around the campus to provide occasional automatic opening for doors designed primarily for manual operation.